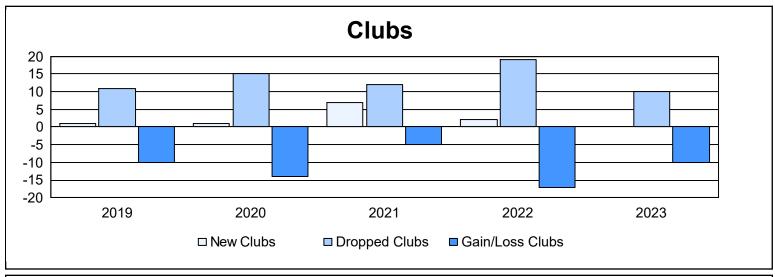

| Year      | New<br>Clubs | Dropped<br>Clubs | Gain/<br>Loss<br>Clubs | New<br>Members | Charter<br>Members | Reinstate<br>Members | Transfer<br>Members | Total<br>Member<br>Added | Total<br>Members<br>Dropped | Gain/<br>Loss<br>Members |
|-----------|--------------|------------------|------------------------|----------------|--------------------|----------------------|---------------------|--------------------------|-----------------------------|--------------------------|
| 2018-2019 | 1            | 11               | -10                    | 1,077          | 46                 | 97                   | 63                  | 1,283                    | 1,623                       | -340                     |
| 2019-2020 | 1            | 15               | -14                    | 811            | 34                 | 50                   | 48                  | 943                      | 1,580                       | -637                     |
| 2020-2021 | 7            | 12               | -5                     | 709            | 211                | 90                   | 49                  | 1,059                    | 1,592                       | -533                     |
| 2021-2022 | 2            | 19               | -17                    | 991            | 45                 | 86                   | 46                  | 1,168                    | 1,540                       | -372                     |
| 2022-2023 | 0            | 10               | -10                    | 1,206          | 3                  | 127                  | 59                  | 1,395                    | 1,339                       | 56                       |
| Average   | 2            | 13               | -11                    | 959            | 68                 | 90                   | 53                  | 1,170                    | 1,535                       | -365                     |